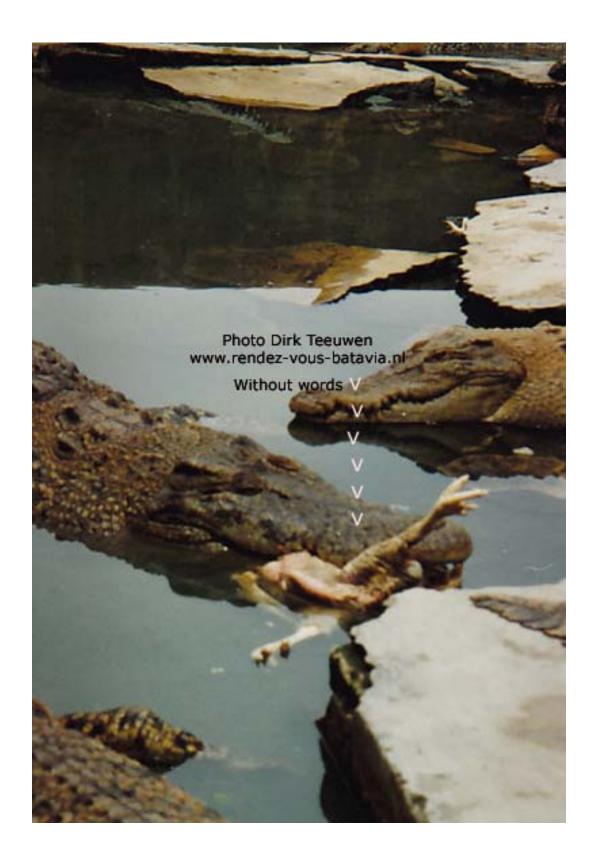

## DISINI ADA JUAL ITIK UNTUK MELIHAT BUAYA MAKAN @ Rp 6000.

Photo Dirk Teeuwen www.rendez-vous-batavia.nl Medan, crocs farm: see next picture