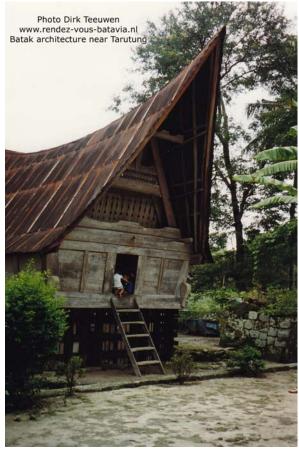

## Sumatra 1995, an impression in photographs by Dirk Teeuwen MSc Part II

www.rendez-vous-batavia.nl Lake Toba / Samosir Old village, Ambarita, with defense walls Photo Dirk Teeuwen www.rendez-vous-batavia.nl Lake Toba / Samosir Royal village Amabarita Defense walls and village gate