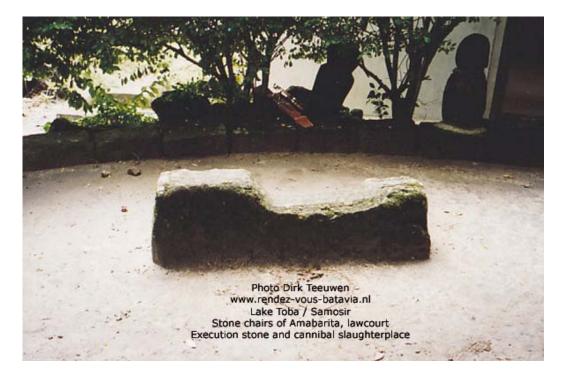

## Sumatra 1995, an impression in photographs by Dirk Teeuwen MSc Part II

www.rendez-vous-batavia.nl Lake Toba / Samosir Old village, Ambarita, with defense walls Photo Dirk Teeuwen www.rendez-vous-batavia.nl Lake Toba / Samosir Royal village Amabarita Defense walls and village gate