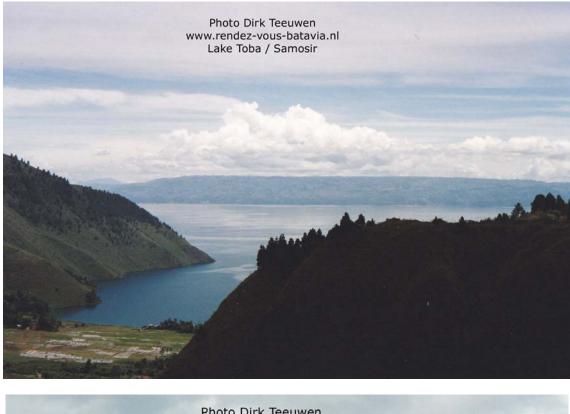

## Sumatra 1995, an impression in photographs by Dirk Teeuwen MSc Part II

www.rendez-vous-batavia.nl Lake Toba / Samosir Old village, Ambarita, with defense walls Photo Dirk Teeuwen www.rendez-vous-batavia.nl Lake Toba / Samosir Royal village Amabarita Defense walls and village gate