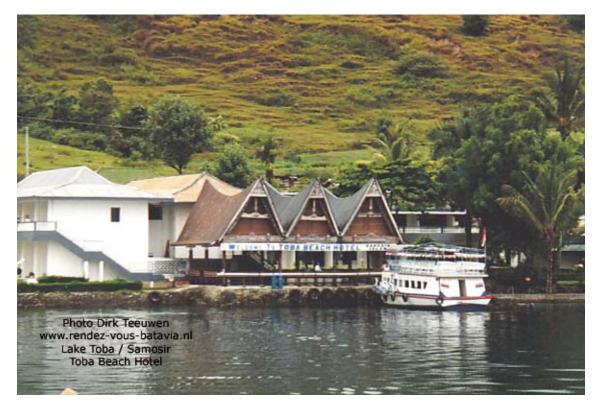

## Sumatra 1995, an impression in photographs by Dirk Teeuwen MSc Part II



























































www.rendez-vous-batavia.nl Lake Toba / Samosir Old village, Ambarita, with defense walls Photo Dirk Teeuwen www.rendez-vous-batavia.nl Lake Toba / Samosir Royal village Amabarita Defense walls and village gate























Photo Dirk Teeuwen www.rendez-vous-batavia.nl Lake Toba / Samosir

Island and luxury villa near Prapat, Sukarno's last place of exile in 1949



































































Photo Dirk Teeuwen www.rendez-vous-batavia.nl Medan, crocs farm

## DISINI ADA JUAL ITIK UNTUK MELIHAT BUAYA MAKAN @ Rp 6000.

Photo Dirk Teeuwen www.rendez-vous-batavia.nl Medan, crocs farm: see next picture