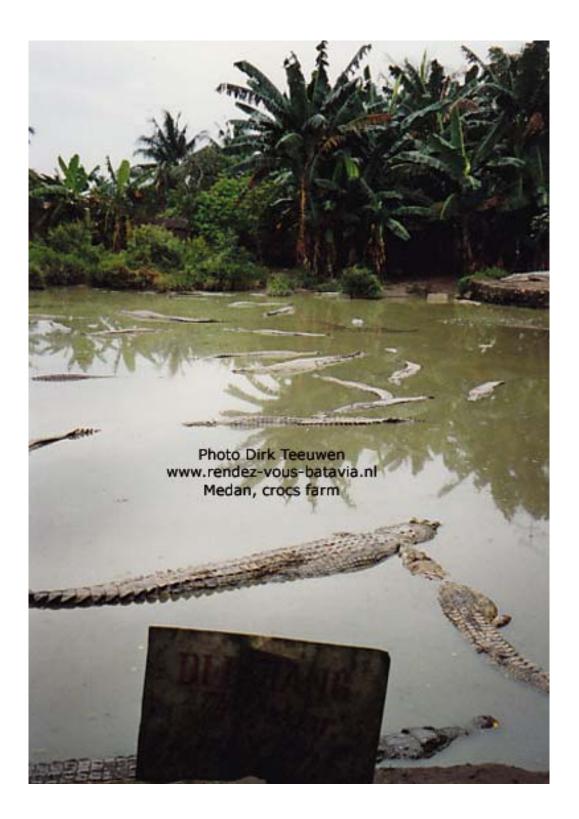

Photo Dirk Teeuwen www.rendez-vous-batavia.nl Lake Toba / Samosir

Island and luxury villa near Prapat, Sukarno's last place of exile in 1949

Photo Dirk Teeuwen www.rendez-vous-batavia.nl Medan, crocs farm

## DISINI ADA JUAL ITIK UNTUK MELIHAT BUAYA MAKAN @ Rp 6000.

Photo Dirk Teeuwen www.rendez-vous-batavia.nl Medan, crocs farm: see next picture