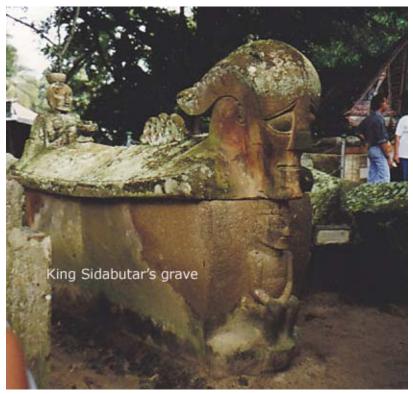

## Sumatra 1995, an impression in photographs by Dirk Teeuwen MSc Part II

www.rendez-vous-batavia.nl Lake Toba / Samosir Old village, Ambarita, with defense walls Photo Dirk Teeuwen www.rendez-vous-batavia.nl Lake Toba / Samosir Royal village Amabarita Defense walls and village gate