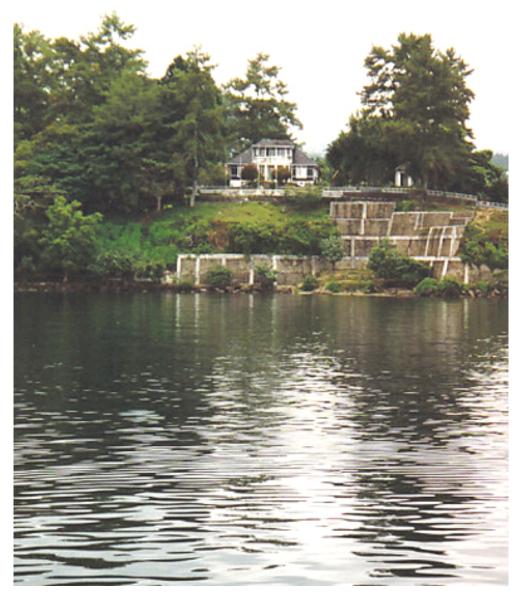

Photo Dirk Teeuwen www.rendez-vous-batavia.nl Lake Toba / Samosir

Island and luxury villa near Prapat, Sukarno's last place of exile in 1949

Photo Dirk Teeuwen www.rendez-vous-batavia.nl Medan, crocs farm