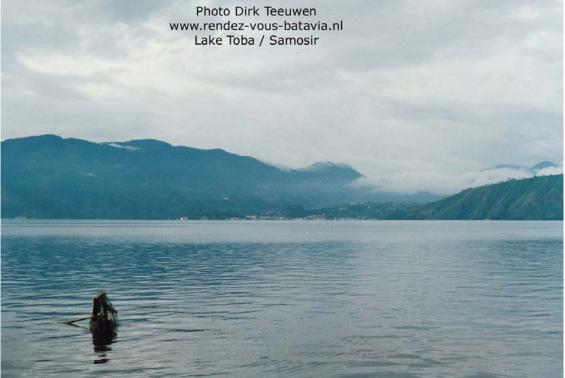

## Sumatra 1995, an impression in photographs by Dirk Teeuwen MSc Part II

www.rendez-vous-batavia.nl Lake Toba / Samosir Old village, Ambarita, with defense walls Photo Dirk Teeuwen www.rendez-vous-batavia.nl Lake Toba / Samosir Royal village Amabarita Defense walls and village gate