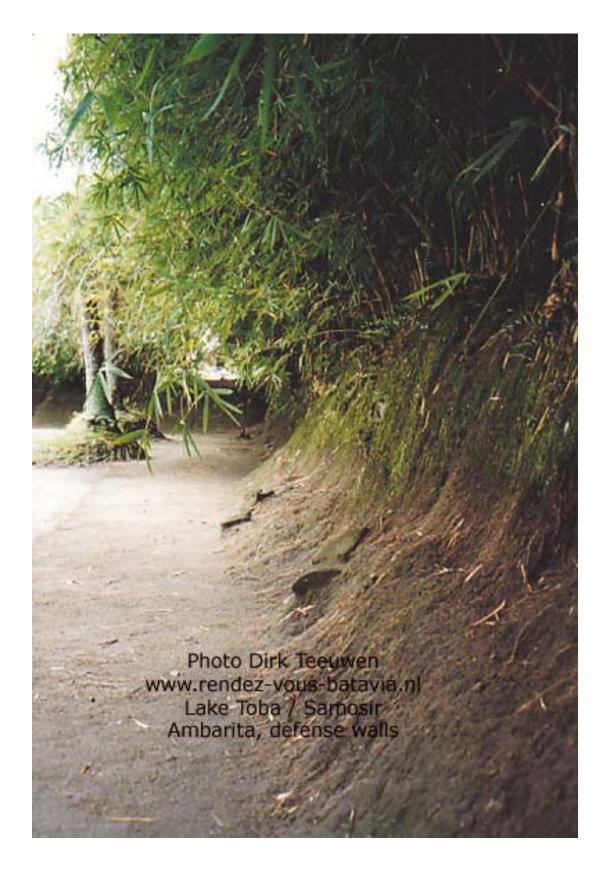

## Sumatra 1995, an impression in photographs by Dirk Teeuwen MSc Part II

www.rendez-vous-batavia.nl Lake Toba / Samosir Old village, Ambarita, with defense walls Photo Dirk Teeuwen www.rendez-vous-batavia.nl Lake Toba / Samosir Royal village Amabarita Defense walls and village gate