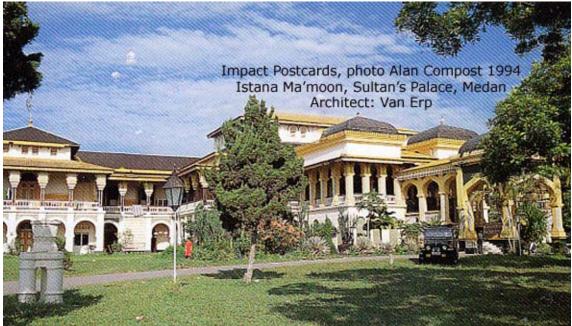

## Sumatra 1995, an impression in photographs by Dirk Teeuwen MSc Part II

www.rendez-vous-batavia.nl Lake Toba / Samosir Old village, Ambarita, with defense walls Photo Dirk Teeuwen www.rendez-vous-batavia.nl Lake Toba / Samosir Royal village Amabarita Defense walls and village gate