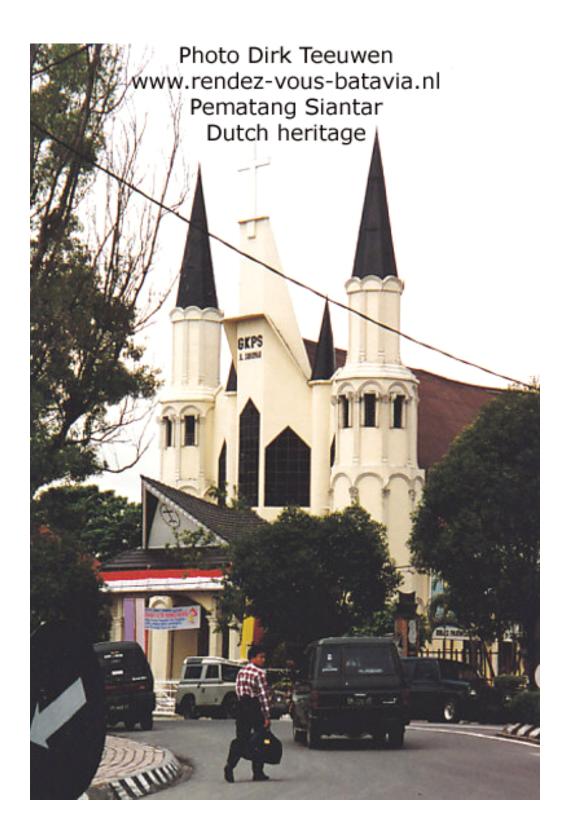

## Sumatra 1995, an impression in photographs by Dirk Teeuwen MSc Part II

www.rendez-vous-batavia.nl Lake Toba / Samosir Old village, Ambarita, with defense walls Photo Dirk Teeuwen www.rendez-vous-batavia.nl Lake Toba / Samosir Royal village Amabarita Defense walls and village gate