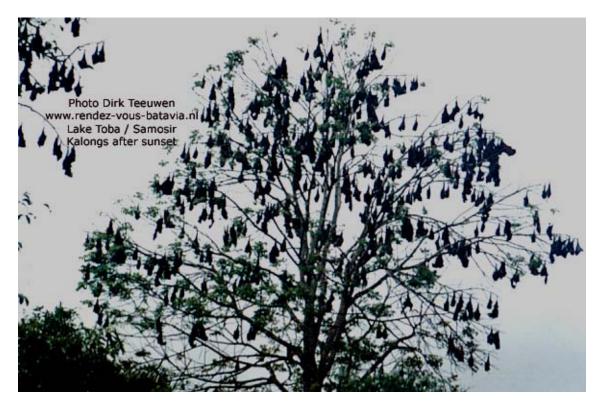

## Sumatra 1995, an impression in photographs by Dirk Teeuwen MSc Part II

www.rendez-vous-batavia.nl Lake Toba / Samosir Old village, Ambarita, with defense walls Photo Dirk Teeuwen www.rendez-vous-batavia.nl Lake Toba / Samosir Royal village Amabarita Defense walls and village gate