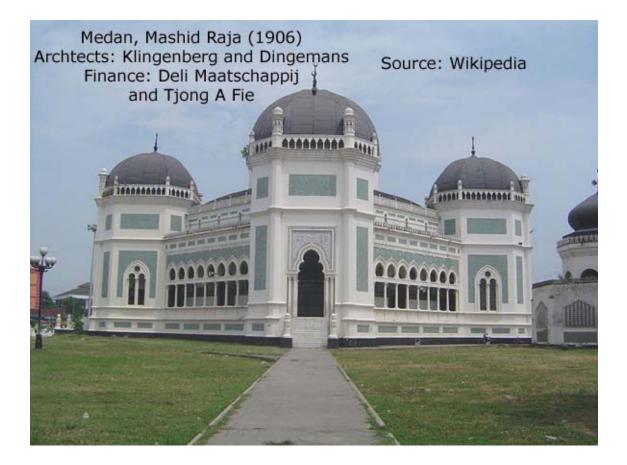

## Sumatra 1995, an impression in photographs by Dirk Teeuwen MSc Part II

www.rendez-vous-batavia.nl Lake Toba / Samosir Old village, Ambarita, with defense walls Photo Dirk Teeuwen www.rendez-vous-batavia.nl Lake Toba / Samosir Royal village Amabarita Defense walls and village gate