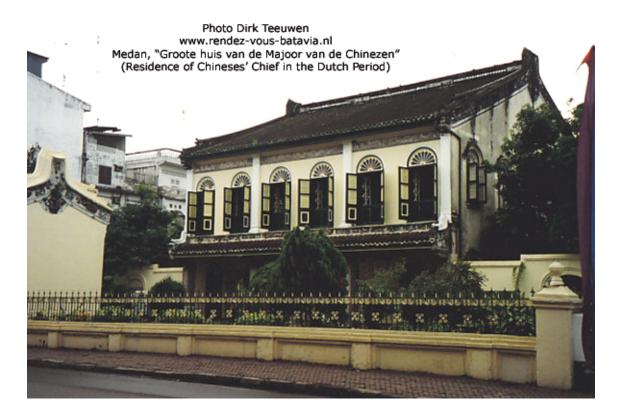

## Sumatra 1995, an impression in photographs by Dirk Teeuwen MSc Part II

www.rendez-vous-batavia.nl Lake Toba / Samosir Old village, Ambarita, with defense walls Photo Dirk Teeuwen www.rendez-vous-batavia.nl Lake Toba / Samosir Royal village Amabarita Defense walls and village gate