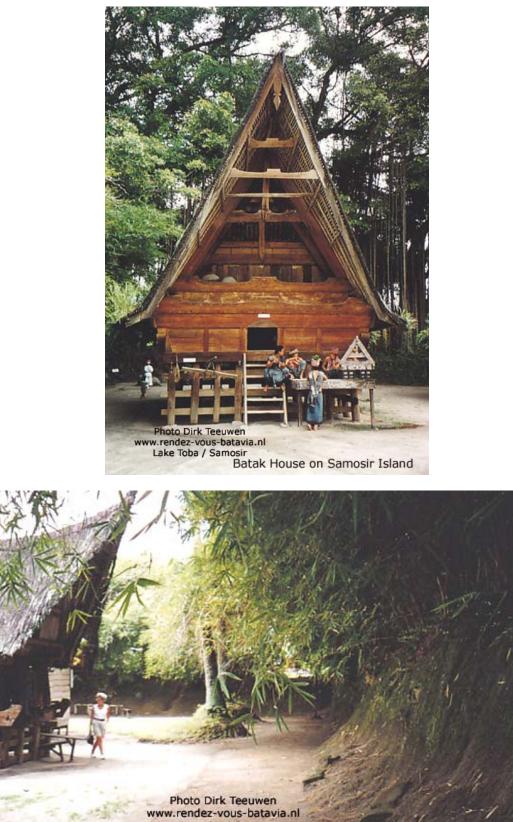

## Sumatra 1995, an impression in photographs by Dirk Teeuwen MSc Part II

www.rendez-vous-batavia.nl Lake Toba / Samosir Old village, Ambarita, with defense walls Photo Dirk Teeuwen www.rendez-vous-batavia.nl Lake Toba / Samosir Royal village Amabarita Defense walls and village gate