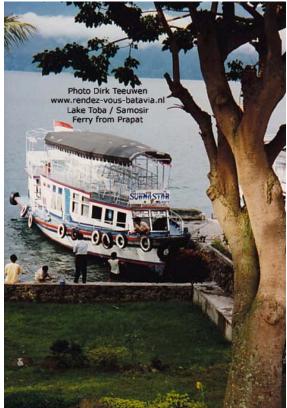

## Sumatra 1995, an impression in photographs by Dirk Teeuwen MSc Part II



























































www.rendez-vous-batavia.nl Lake Toba / Samosir Old village, Ambarita, with defense walls Photo Dirk Teeuwen www.rendez-vous-batavia.nl Lake Toba / Samosir Royal village Amabarita Defense walls and village gate























Photo Dirk Teeuwen www.rendez-vous-batavia.nl Lake Toba / Samosir

Island and luxury villa near Prapat, Sukarno's last place of exile in 1949



































































Photo Dirk Teeuwen www.rendez-vous-batavia.nl Medan, crocs farm

## DISINI ADA JUAL ITIK UNTUK MELIHAT BUAYA MAKAN @ Rp 6000.

Photo Dirk Teeuwen www.rendez-vous-batavia.nl Medan, crocs farm: see next picture