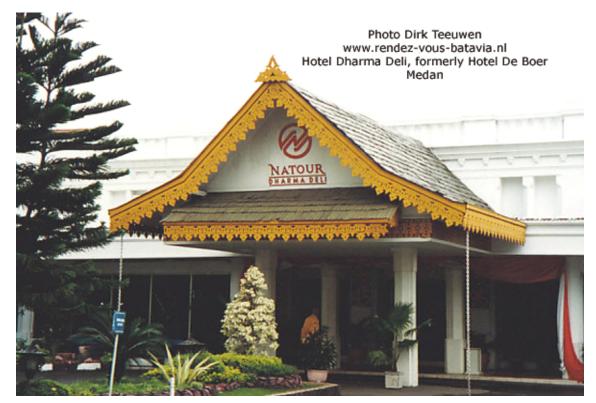

Photo Dirk Teeuwen www.rendez-vous-batavia.nl Lake Toba / Samosir

Island and luxury villa near Prapat, Sukarno's last place of exile in 1949

Photo Dirk Teeuwen www.rendez-vous-batavia.nl Medan, crocs farm