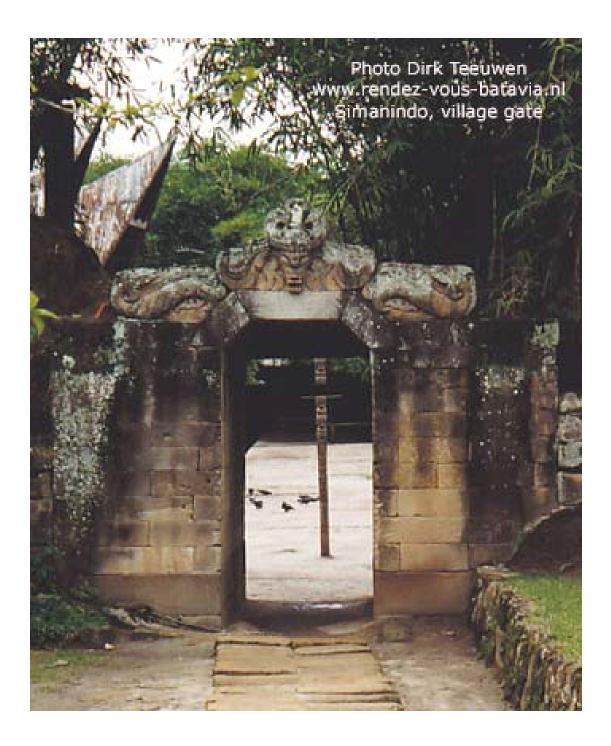

## Sumatra 1995, an impression in photographs by Dirk Teeuwen MSc Part II

www.rendez-vous-batavia.nl Lake Toba / Samosir Old village, Ambarita, with defense walls Photo Dirk Teeuwen www.rendez-vous-batavia.nl Lake Toba / Samosir Royal village Amabarita Defense walls and village gate