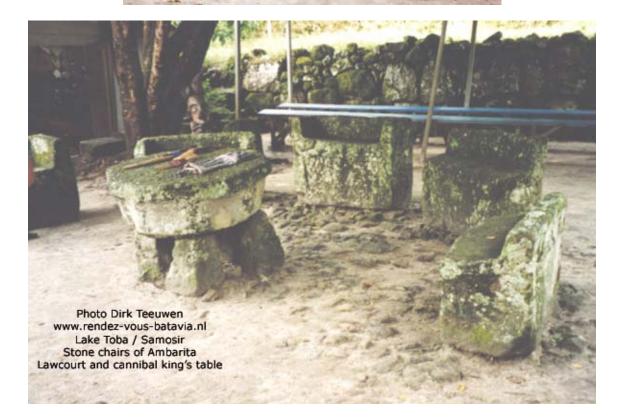

## Sumatra 1995, an impression in photographs by Dirk Teeuwen MSc Part II

www.rendez-vous-batavia.nl Lake Toba / Samosir Old village, Ambarita, with defense walls Photo Dirk Teeuwen www.rendez-vous-batavia.nl Lake Toba / Samosir Royal village Amabarita Defense walls and village gate