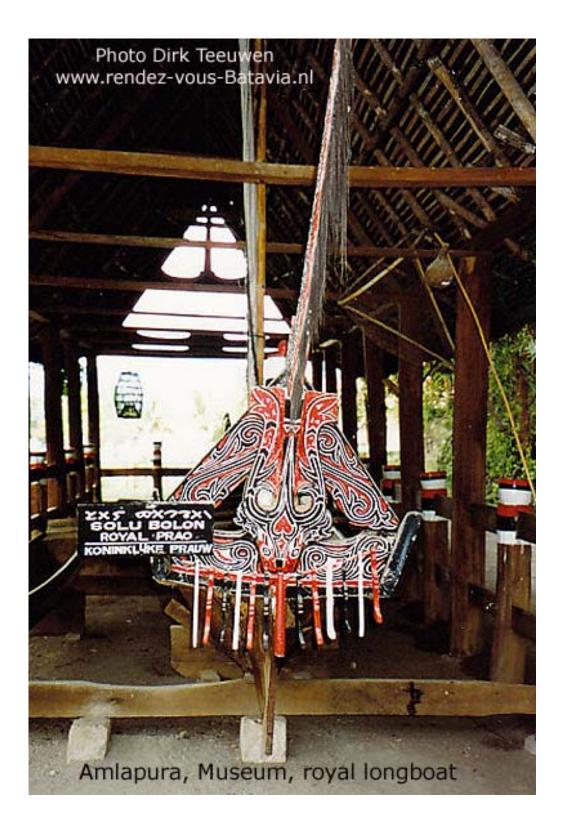

## Sumatra 1995, an impression in photographs by Dirk Teeuwen MSc Part II



























































www.rendez-vous-batavia.nl Lake Toba / Samosir Old village, Ambarita, with defense walls Photo Dirk Teeuwen www.rendez-vous-batavia.nl Lake Toba / Samosir Royal village Amabarita Defense walls and village gate























Photo Dirk Teeuwen www.rendez-vous-batavia.nl Lake Toba / Samosir

Island and luxury villa near Prapat, Sukarno's last place of exile in 1949



































































Photo Dirk Teeuwen www.rendez-vous-batavia.nl Medan, crocs farm

## DISINI ADA JUAL ITIK UNTUK MELIHAT BUAYA MAKAN @ Rp 6000.

Photo Dirk Teeuwen www.rendez-vous-batavia.nl Medan, crocs farm: see next picture