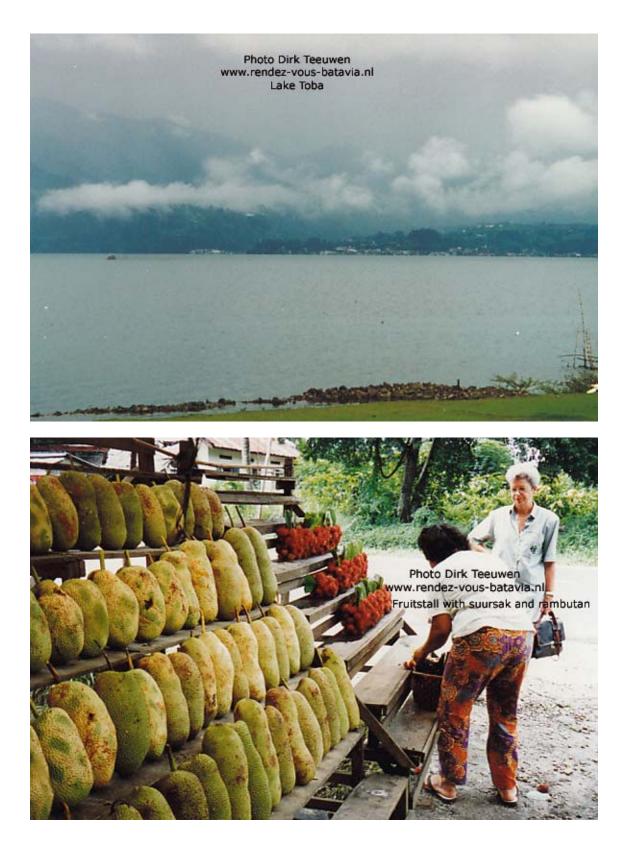

## Sumatra 1995, an impression in photographs by Dirk Teeuwen MSc Part II

www.rendez-vous-batavia.nl Lake Toba / Samosir Old village, Ambarita, with defense walls Photo Dirk Teeuwen www.rendez-vous-batavia.nl Lake Toba / Samosir Royal village Amabarita Defense walls and village gate