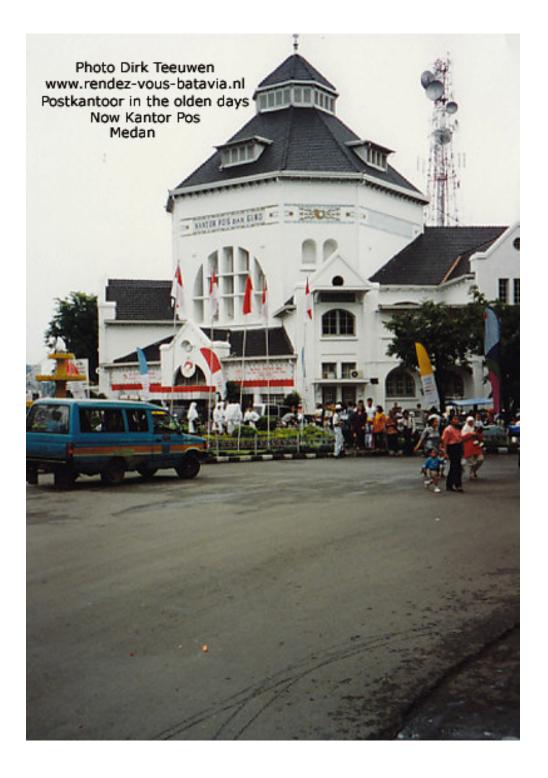

## Sumatra 1995, an impression in photographs by Dirk Teeuwen MSc Part II

www.rendez-vous-batavia.nl Lake Toba / Samosir Old village, Ambarita, with defense walls Photo Dirk Teeuwen www.rendez-vous-batavia.nl Lake Toba / Samosir Royal village Amabarita Defense walls and village gate