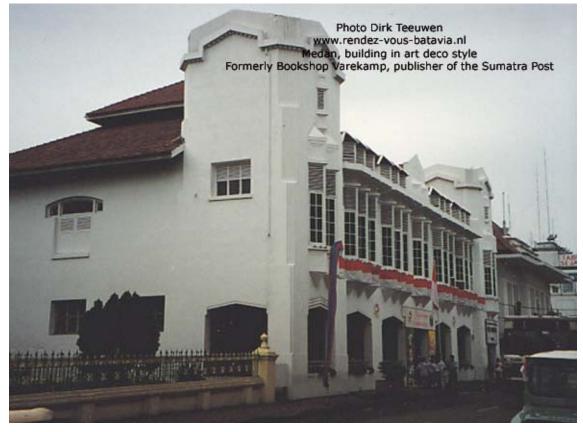

## Sumatra 1995, an impression in photographs by Dirk Teeuwen MSc Part II

www.rendez-vous-batavia.nl Lake Toba / Samosir Old village, Ambarita, with defense walls Photo Dirk Teeuwen www.rendez-vous-batavia.nl Lake Toba / Samosir Royal village Amabarita Defense walls and village gate