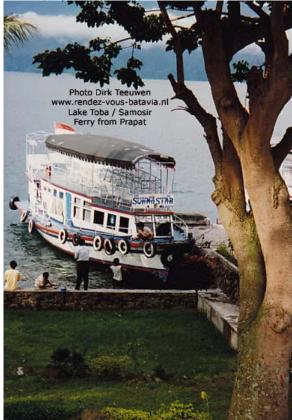

## Sumatra 1995, an impression in photographs by Dirk Teeuwen MSc Part II

www.rendez-vous-batavia.nl Lake Toba / Samosir Old village, Ambarita, with defense walls Photo Dirk Teeuwen www.rendez-vous-batavia.nl Lake Toba / Samosir Royal village Amabarita Defense walls and village gate