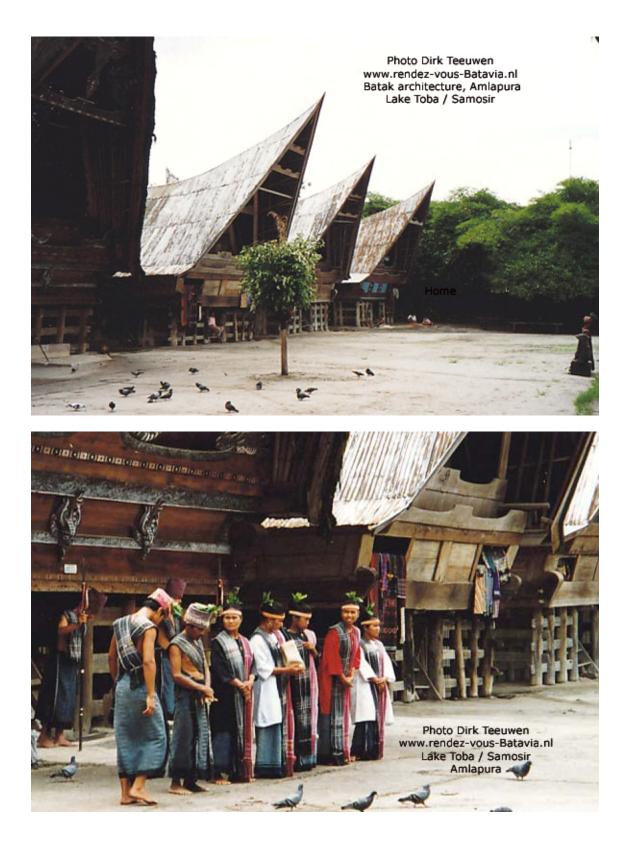

## Sumatra 1995, an impression in photographs by Dirk Teeuwen MSc Part II

www.rendez-vous-batavia.nl Lake Toba / Samosir Old village, Ambarita, with defense walls Photo Dirk Teeuwen www.rendez-vous-batavia.nl Lake Toba / Samosir Royal village Amabarita Defense walls and village gate